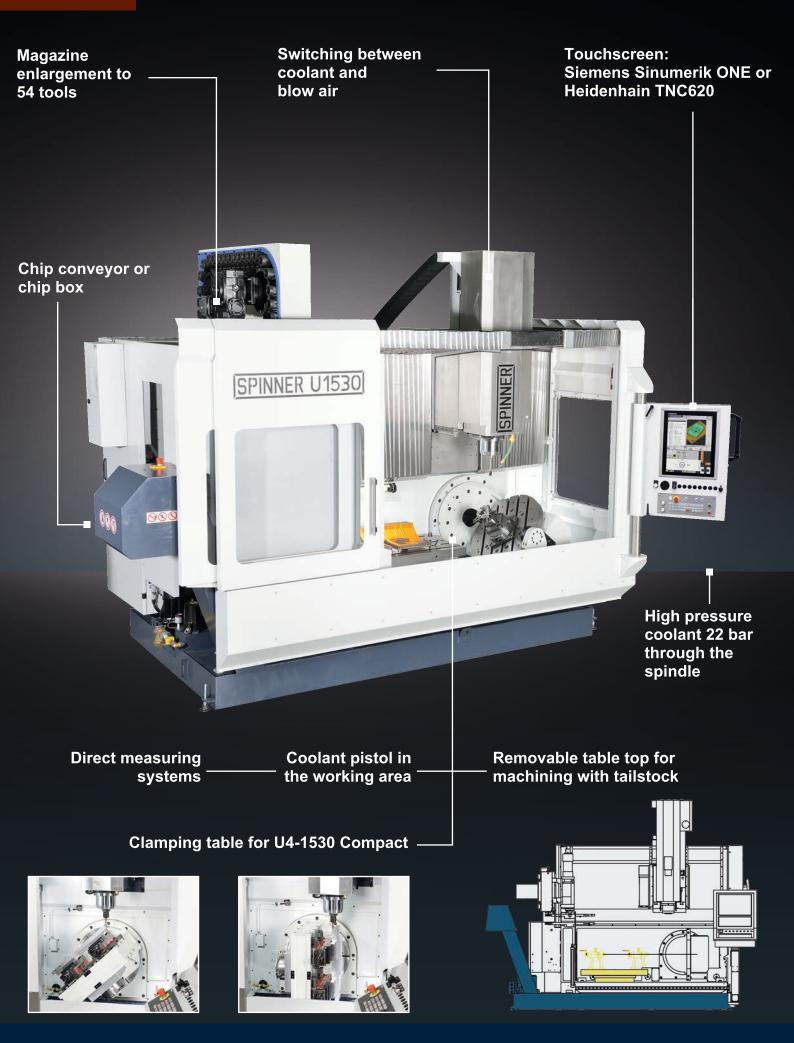

### Machine Highlights

Available in 3 configurations

U3-1530 Compact: 3-axes-version with large fixed table

U4-1530 Compact: 4-axes-version with large rotary table and fixed table on left side in the working area

U5-1530 Compact: 5-axes-version with integrated rotary/tilting table and fixed table on left side in the working area

Heidenhain TNC620 Touchscreen

Touchscreen

Siemens Sinumerik ONE

2 |

## Machine Highlights

Ergonomic

Universal

Dynamic

Highly precise

**Productive** 

5-axes simultaneous machining\*