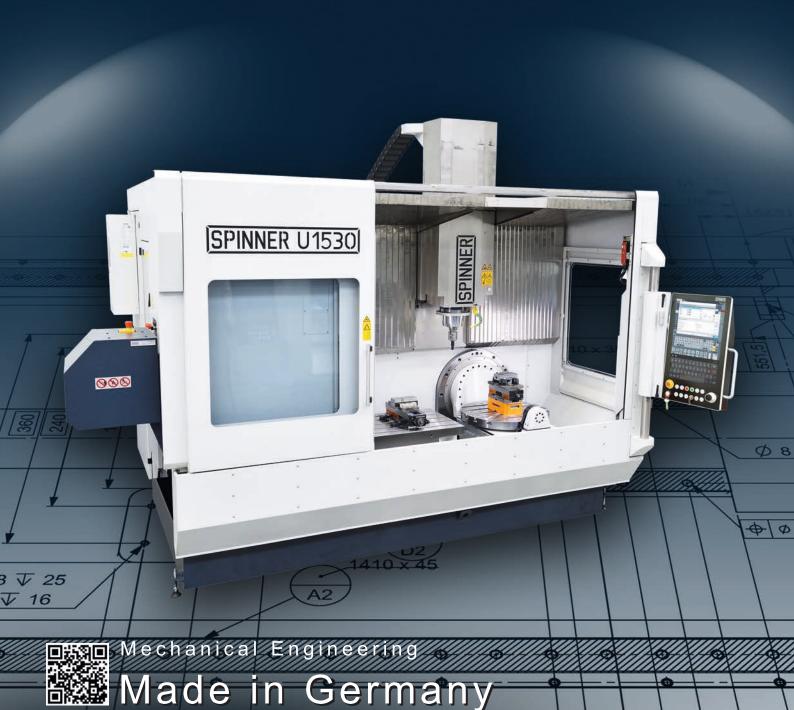

# U-1530 Compact

Universal Machining Centre

### Machine Highlights

Available in 3 configurations

U3-1530 Compact: 3-axes-version with large fixed table

U4-1530 Compact: 4-axes-version with large rotary table and fixed table on left side in the working area

U5-1530 Compact: 5-axes-version with integrated rotary/tilting table and fixed table on left side in the working area

Heidenhain TNC620 Touchscreen

Touchscreen

Siemens Sinumerik ONE

2 |