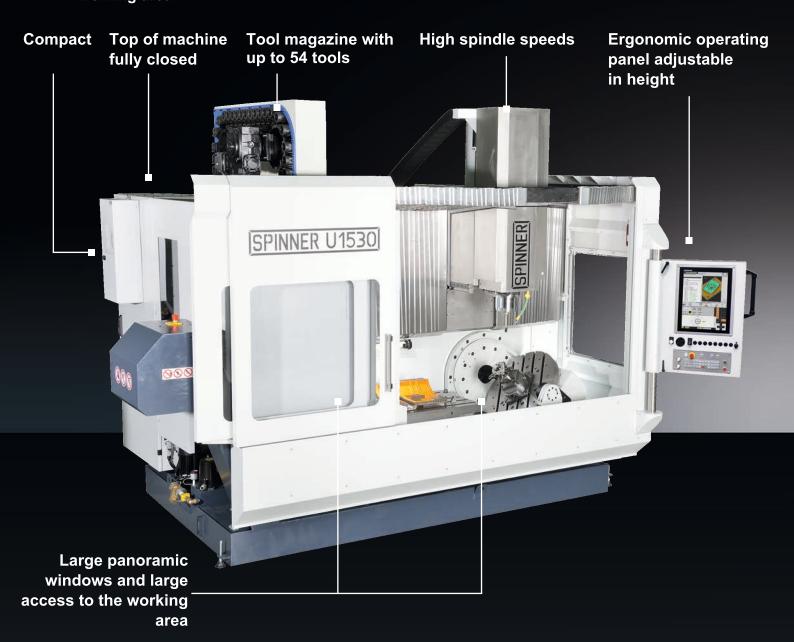

## Machine Highlights

Ergonomic

Universal

Dynamic

Highly precise

**Productive** 

5-axes simultaneous machining\*

#### **U5-1530 Compact [Rotary/Tilting table]**

All versions with modern linear guides on rigid cast construction

#### **U3-1530 Compact [Fixed table]**

**U4-1530 Compact [Rotary table]** 

Clamping table U4-1530 Compact Clamping surface on both sides

\* Option

U1530-Compact

| Working area                               | U3-1530 Compact                                          | U4-1530 Compact                 | U5-1530 Compact       |
|--------------------------------------------|----------------------------------------------------------|---------------------------------|-----------------------|
| X axis                                     | 1530 mm (60.24")                                         |                                 |                       |
| Y axis                                     | 530 mm (20.87")                                          |                                 |                       |
| Z axis                                     | 465 mm (18.31")                                          |                                 |                       |
| Table                                      |                                                          |                                 |                       |
| Table dimensions                           | 1,800 x 540 mm                                           | 410x610 mm (16.14"x24.01") 1)   | Ø 650/500 mm          |
|                                            | (70.87" x 21.26")                                        | Ø 560 mm (22.04") <sup>2)</sup> | (Ø 25.59"/19.69")     |
| Max. table load                            | 2,000 kg (4,409.25 lbs)                                  | 400 kg (881.85 lbs)             | 500 kg (1,102.31 lbs) |
| T-slots                                    | 18H8                                                     | 14H8                            | 18H8                  |
| Axes                                       |                                                          |                                 |                       |
| Feed / rapide traverse                     | X: 25 m/min (984.25 IPM); Y, Z: 30 m/min (1,181.10 IPM)  |                                 |                       |
| Number of simultaneously interpolated axes | 3 (4)                                                    | 4                               | 4 (5)                 |
| Spindle                                    |                                                          |                                 |                       |
| Max. speed                                 | 12,000 rpm (SK40)                                        |                                 |                       |
| Performance P <sub>max</sub>               | 13,3 kW                                                  |                                 |                       |
| Torque M <sub>max</sub>                    | 100 Nm                                                   |                                 |                       |
| Tool magazine                              |                                                          |                                 |                       |
| Number of tool stations                    | 24/32/54                                                 |                                 |                       |
| Max. tool diameter                         | 76 mm (2.99")                                            |                                 |                       |
| In case of free adjacent tool stations     | 130 mm (5.12")                                           |                                 |                       |
| Max. tool length                           | 300 mm (11.81")                                          |                                 |                       |
| Max. tool weight                           | 7 kg (15.43")                                            |                                 |                       |
| General indications                        |                                                          |                                 |                       |
| Dimensions (L x W x H) <sup>3)</sup>       | 3,650 x 2,530 x 2,810 mm (143.70" x 99.60" x 110.63")    |                                 |                       |
| Weight <sup>4)</sup>                       | ~ 10,500 kg (23,148.54 lbs) (according to the equipment) |                                 |                       |