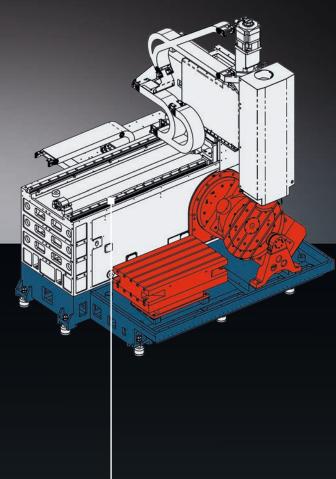

#### **U5-1530 Compact [Rotary/Tilting table]**

All versions with modern linear guides on rigid cast construction

#### **U3-1530 Compact [Fixed table]**

**U4-1530 Compact [Rotary table]** 

Clamping table U4-1530 Compact Clamping surface on both sides

\* Option

U1530-Compact

| Working area                               | U3-1530 Compact                                          | U4-1530 Compact                 | U5-1530 Compact       |
|--------------------------------------------|----------------------------------------------------------|---------------------------------|-----------------------|
| X axis                                     | 1530 mm (60.24")                                         |                                 |                       |
| Y axis                                     | 530 mm (20.87")                                          |                                 |                       |
| Z axis                                     | 465 mm (18.31")                                          |                                 |                       |
| Table                                      |                                                          |                                 |                       |
| Table dimensions                           | 1,800 x 540 mm                                           | 410x610 mm (16.14"x24.01") 1)   | Ø 650/500 mm          |
|                                            | (70.87" x 21.26")                                        | Ø 560 mm (22.04") <sup>2)</sup> | (Ø 25.59"/19.69")     |
| Max. table load                            | 2,000 kg (4,409.25 lbs)                                  | 400 kg (881.85 lbs)             | 500 kg (1,102.31 lbs) |
| T-slots                                    | 18H8                                                     | 14H8                            | 18H8                  |
| Axes                                       |                                                          |                                 |                       |
| Feed / rapide traverse                     | X: 25 m/min (984.25 IPM); Y, Z: 30 m/min (1,181.10 IPM)  |                                 |                       |
| Number of simultaneously interpolated axes | 3 (4)                                                    | 4                               | 4 (5)                 |
| Spindle                                    |                                                          |                                 |                       |
| Max. speed                                 | 12,000 rpm (SK40)                                        |                                 |                       |
| Performance P <sub>max</sub>               | 13,3 kW                                                  |                                 |                       |
| Torque M <sub>max</sub>                    | 100 Nm                                                   |                                 |                       |
| Tool magazine                              |                                                          |                                 |                       |
| Number of tool stations                    | 24/32/54                                                 |                                 |                       |
| Max. tool diameter                         | 76 mm (2.99")                                            |                                 |                       |
| In case of free adjacent tool stations     | 130 mm (5.12")                                           |                                 |                       |
| Max. tool length                           | 300 mm (11.81")                                          |                                 |                       |
| Max. tool weight                           | 7 kg (15.43")                                            |                                 |                       |
| General indications                        |                                                          |                                 |                       |
| Dimensions (L x W x H) <sup>3)</sup>       | 3,650 x 2,530 x 2,810 mm (143.70" x 99.60" x 110.63")    |                                 |                       |
| Weight <sup>4)</sup>                       | ~ 10,500 kg (23,148.54 lbs) (according to the equipment) |                                 |                       |