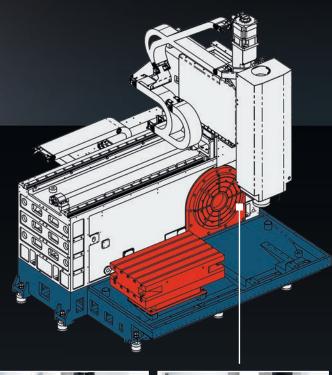

### Machine Highlights

Available in 3 configurations

U3-1530 Compact: 3-axes-version with large fixed table

U4-1530 Compact: 4-axes-version with large rotary table and fixed table on left side in the working area

U5-1530 Compact: 5-axes-version with integrated rotary/tilting table and fixed table on left side in the working area

Heidenhain TNC620 Touchscreen

Touchscreen

Siemens Sinumerik ONE

2 |

#### **U3-1530 Compact [Fixed table]**

**U4-1530 Compact [Rotary table]** 

Clamping table U4-1530 Compact Clamping surface on both sides

\* Option

U1530-Compact

| Working area                               | U3-1530 Compact                                          | U4-1530 Compact                 | U5-1530 Compact       |
|--------------------------------------------|----------------------------------------------------------|---------------------------------|-----------------------|
| X axis                                     | 1530 mm (60.24")                                         |                                 |                       |
| Y axis                                     | 530 mm (20.87")                                          |                                 |                       |
| Z axis                                     | 465 mm (18.31")                                          |                                 |                       |
| Table                                      |                                                          |                                 |                       |
| Table dimensions                           | 1,800 x 540 mm                                           | 410x610 mm (16.14"x24.01") 1)   | Ø 650/500 mm          |
|                                            | (70.87" x 21.26")                                        | Ø 560 mm (22.04") <sup>2)</sup> | (Ø 25.59"/19.69")     |
| Max. table load                            | 2,000 kg (4,409.25 lbs)                                  | 400 kg (881.85 lbs)             | 500 kg (1,102.31 lbs) |
| T-slots                                    | 18H8                                                     | 14H8                            | 18H8                  |
| Axes                                       |                                                          |                                 |                       |
| Feed / rapide traverse                     | X: 25 m/min (984.25 IPM); Y, Z: 30 m/min (1,181.10 IPM)  |                                 |                       |
| Number of simultaneously interpolated axes | 3 (4)                                                    | 4                               | 4 (5)                 |
| Spindle                                    |                                                          |                                 |                       |
| Max. speed                                 | 12,000 rpm (SK40)                                        |                                 |                       |
| Performance P <sub>max</sub>               | 13,3 kW                                                  |                                 |                       |
| Torque M <sub>max</sub>                    | 100 Nm                                                   |                                 |                       |
| Tool magazine                              |                                                          |                                 |                       |
| Number of tool stations                    | 24/32/54                                                 |                                 |                       |
| Max. tool diameter                         | 76 mm (2.99")                                            |                                 |                       |
| In case of free adjacent tool stations     | 130 mm (5.12")                                           |                                 |                       |
| Max. tool length                           | 300 mm (11.81")                                          |                                 |                       |
| Max. tool weight                           | 7 kg (15.43")                                            |                                 |                       |
| General indications                        |                                                          |                                 |                       |
| Dimensions (L x W x H) <sup>3)</sup>       | 3,650 x 2,530 x 2,810 mm (143.70" x 99.60" x 110.63")    |                                 |                       |
| Weight <sup>4)</sup>                       | ~ 10,500 kg (23,148.54 lbs) (according to the equipment) |                                 |                       |