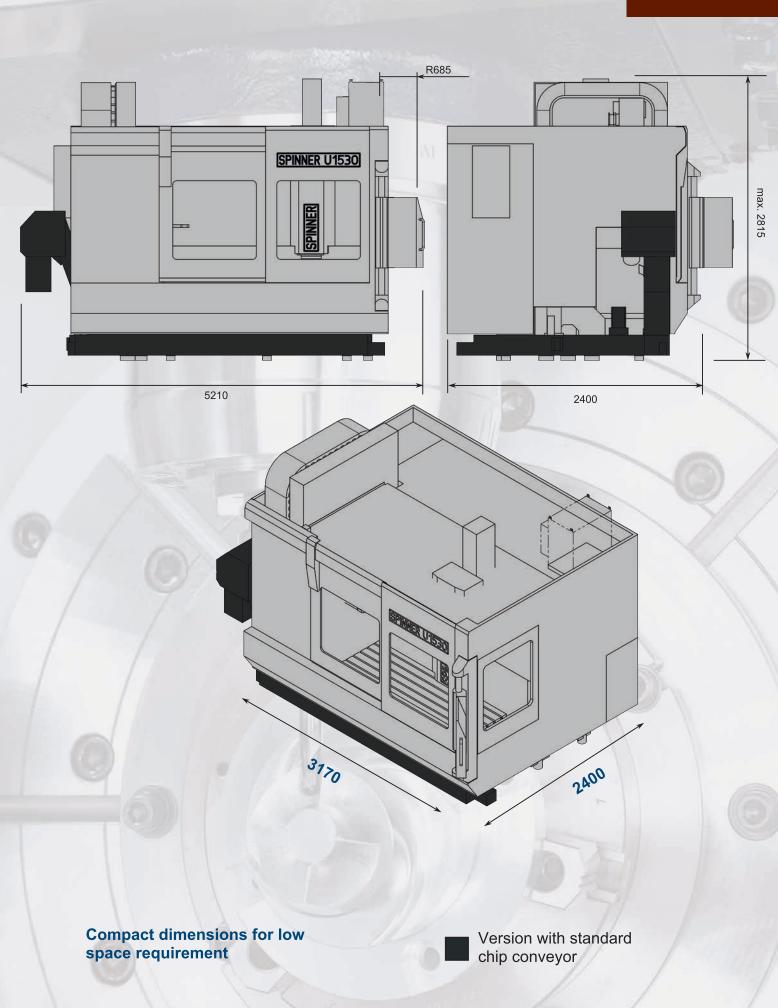

#### **U3-1530 Compact [Fixed table]**

**U4-1530 Compact [Rotary table]** 

Clamping table U4-1530 Compact Clamping surface on both sides

\* Option

U1530-Compact

| Working area                               | U3-1530 Compact                                          | U4-1530 Compact                 | U5-1530 Compact       |
|--------------------------------------------|----------------------------------------------------------|---------------------------------|-----------------------|
| X axis                                     | 1530 mm (60.24")                                         |                                 |                       |
| Y axis                                     | 530 mm (20.87")                                          |                                 |                       |
| Z axis                                     | 465 mm (18.31")                                          |                                 |                       |
| Table                                      |                                                          |                                 |                       |
| Table dimensions                           | 1,800 x 540 mm                                           | 410x610 mm (16.14"x24.01") 1)   | Ø 650/500 mm          |
|                                            | (70.87" x 21.26")                                        | Ø 560 mm (22.04") <sup>2)</sup> | (Ø 25.59"/19.69")     |
| Max. table load                            | 2,000 kg (4,409.25 lbs)                                  | 400 kg (881.85 lbs)             | 500 kg (1,102.31 lbs) |
| T-slots                                    | 18H8                                                     | 14H8                            | 18H8                  |
| Axes                                       |                                                          |                                 |                       |
| Feed / rapide traverse                     | X: 25 m/min (984.25 IPM); Y, Z: 30 m/min (1,181.10 IPM)  |                                 |                       |
| Number of simultaneously interpolated axes | 3 (4)                                                    | 4                               | 4 (5)                 |
| Spindle                                    |                                                          |                                 |                       |
| Max. speed                                 | 12,000 rpm (SK40)                                        |                                 |                       |
| Performance P <sub>max</sub>               | 13,3 kW                                                  |                                 |                       |
| Torque M <sub>max</sub>                    | 100 Nm                                                   |                                 |                       |
| Tool magazine                              |                                                          |                                 |                       |
| Number of tool stations                    | 24/32/54                                                 |                                 |                       |
| Max. tool diameter                         | 76 mm (2.99")                                            |                                 |                       |
| In case of free adjacent tool stations     | 130 mm (5.12")                                           |                                 |                       |
| Max. tool length                           | 300 mm (11.81")                                          |                                 |                       |
| Max. tool weight                           | 7 kg (15.43")                                            |                                 |                       |
| General indications                        |                                                          |                                 |                       |
| Dimensions (L x W x H) <sup>3)</sup>       | 3,650 x 2,530 x 2,810 mm (143.70" x 99.60" x 110.63")    |                                 |                       |
| Weight <sup>4)</sup>                       | ~ 10,500 kg (23,148.54 lbs) (according to the equipment) |                                 |                       |