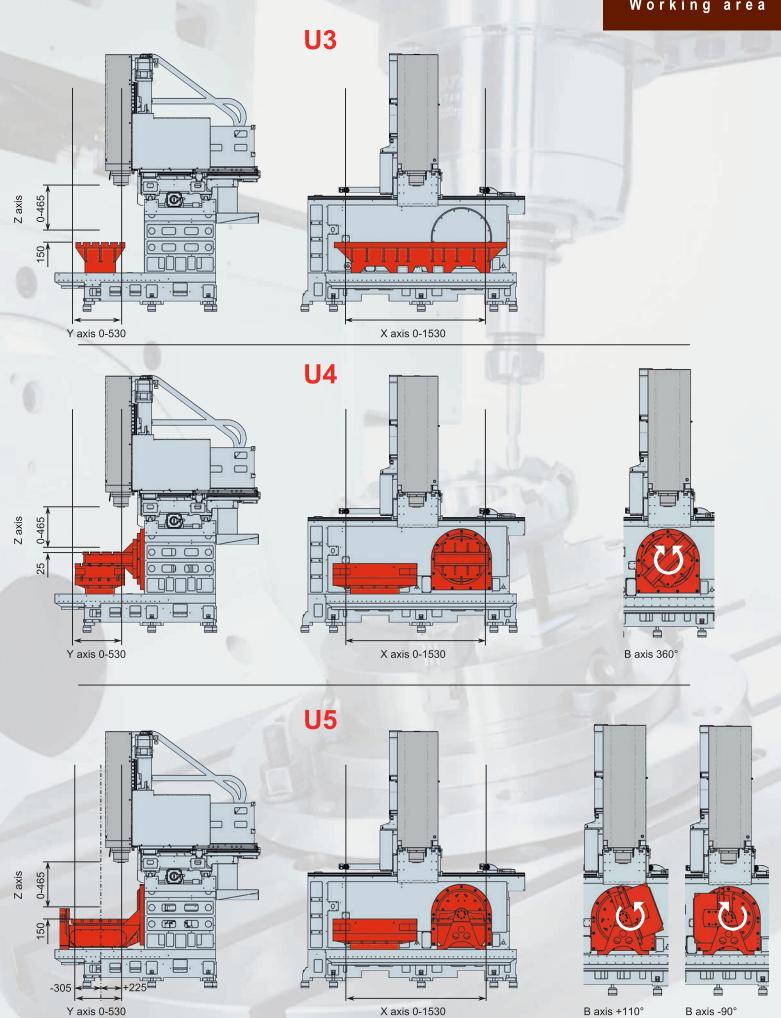

### Machine Highlights

Available in 3 configurations

U3-1530 Compact: 3-axes-version with large fixed table

U4-1530 Compact: 4-axes-version with large rotary table and fixed table on left side in the working area

U5-1530 Compact: 5-axes-version with integrated rotary/tilting table and fixed table on left side in the working area

Heidenhain TNC620 Touchscreen

Touchscreen

Siemens Sinumerik ONE

2 |

#### **U3-1530 Compact [Fixed table]**

**U4-1530 Compact [Rotary table]** 

Clamping table U4-1530 Compact Clamping surface on both sides

\* Option

U1530-Compact

| Working area                               | U3-1530 Compact                                          | U4-1530 Compact                 | U5-1530 Compact       |
|--------------------------------------------|----------------------------------------------------------|---------------------------------|-----------------------|
| X axis                                     | 1530 mm (60.24")                                         |                                 |                       |
| Y axis                                     | 530 mm (20.87")                                          |                                 |                       |
| Z axis                                     | 465 mm (18.31")                                          |                                 |                       |
| Table                                      |                                                          |                                 |                       |
| Table dimensions                           | 1,800 x 540 mm                                           | 410x610 mm (16.14"x24.01") 1)   | Ø 650/500 mm          |
|                                            | (70.87" x 21.26")                                        | Ø 560 mm (22.04") <sup>2)</sup> | (Ø 25.59"/19.69")     |
| Max. table load                            | 2,000 kg (4,409.25 lbs)                                  | 400 kg (881.85 lbs)             | 500 kg (1,102.31 lbs) |
| T-slots                                    | 18H8                                                     | 14H8                            | 18H8                  |
| Axes                                       |                                                          |                                 |                       |
| Feed / rapide traverse                     | X: 25 m/min (984.25 IPM); Y, Z: 30 m/min (1,181.10 IPM)  |                                 |                       |
| Number of simultaneously interpolated axes | 3 (4)                                                    | 4                               | 4 (5)                 |
| Spindle                                    |                                                          |                                 |                       |
| Max. speed                                 | 12,000 rpm (SK40)                                        |                                 |                       |
| Performance P <sub>max</sub>               | 13,3 kW                                                  |                                 |                       |
| Torque M <sub>max</sub>                    | 100 Nm                                                   |                                 |                       |
| Tool magazine                              |                                                          |                                 |                       |
| Number of tool stations                    | 24/32/54                                                 |                                 |                       |
| Max. tool diameter                         | 76 mm (2.99")                                            |                                 |                       |
| In case of free adjacent tool stations     | 130 mm (5.12")                                           |                                 |                       |
| Max. tool length                           | 300 mm (11.81")                                          |                                 |                       |
| Max. tool weight                           | 7 kg (15.43")                                            |                                 |                       |
| General indications                        |                                                          |                                 |                       |
| Dimensions (L x W x H) <sup>3)</sup>       | 3,650 x 2,530 x 2,810 mm (143.70" x 99.60" x 110.63")    |                                 |                       |
| Weight <sup>4)</sup>                       | ~ 10,500 kg (23,148.54 lbs) (according to the equipment) |                                 |                       |