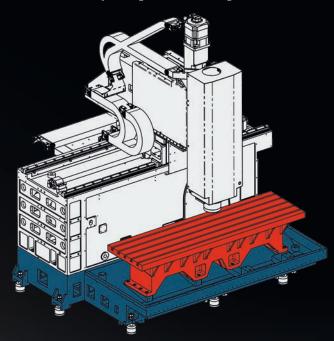

### Machine Highlights

Available in 3 configurations

U3-1530 Compact: 3-axes-version with large fixed table

U4-1530 Compact: 4-axes-version with large rotary table and fixed table on left side in the working area

U5-1530 Compact: 5-axes-version with integrated rotary/tilting table and fixed table on left side in the working area

Heidenhain TNC620 Touchscreen

Touchscreen

Siemens Sinumerik ONE

2 |

#### **U3-1530 Compact [Fixed table]**

**U4-1530 Compact [Rotary table]** 

Clamping table U4-1530 Compact Clamping surface on both sides

\* Option

U1530-Compact

| Working area                               | U3-1530 Compact                                          | U4-1530 Compact                 | U5-1530 Compact       |
|--------------------------------------------|----------------------------------------------------------|---------------------------------|-----------------------|
| X axis                                     | 1530 mm (60.24")                                         |                                 |                       |
| Y axis                                     | 530 mm (20.87")                                          |                                 |                       |
| Z axis                                     | 465 mm (18.31")                                          |                                 |                       |
| Table                                      |                                                          |                                 |                       |
| Table dimensions                           | 1,800 x 540 mm                                           | 410x610 mm (16.14"x24.01") 1)   | Ø 650/500 mm          |
|                                            | (70.87" x 21.26")                                        | Ø 560 mm (22.04") <sup>2)</sup> | (Ø 25.59"/19.69")     |
| Max. table load                            | 2,000 kg (4,409.25 lbs)                                  | 400 kg (881.85 lbs)             | 500 kg (1,102.31 lbs) |
| T-slots                                    | 18H8                                                     | 14H8                            | 18H8                  |
| Axes                                       |                                                          |                                 |                       |
| Feed / rapide traverse                     | X: 25 m/min (984.25 IPM); Y, Z: 30 m/min (1,181.10 IPM)  |                                 |                       |
| Number of simultaneously interpolated axes | 3 (4)                                                    | 4                               | 4 (5)                 |
| Spindle                                    |                                                          |                                 |                       |
| Max. speed                                 | 12,000 rpm (SK40)                                        |                                 |                       |
| Performance P <sub>max</sub>               | 13,3 kW                                                  |                                 |                       |
| Torque M <sub>max</sub>                    | 100 Nm                                                   |                                 |                       |
| Tool magazine                              |                                                          |                                 |                       |
| Number of tool stations                    | 24/32/54                                                 |                                 |                       |
| Max. tool diameter                         | 76 mm (2.99")                                            |                                 |                       |
| In case of free adjacent tool stations     | 130 mm (5.12")                                           |                                 |                       |
| Max. tool length                           | 300 mm (11.81")                                          |                                 |                       |
| Max. tool weight                           | 7 kg (15.43")                                            |                                 |                       |
| General indications                        |                                                          |                                 |                       |
| Dimensions (L x W x H) <sup>3)</sup>       | 3,650 x 2,530 x 2,810 mm (143.70" x 99.60" x 110.63")    |                                 |                       |
| Weight <sup>4)</sup>                       | ~ 10,500 kg (23,148.54 lbs) (according to the equipment) |                                 |                       |