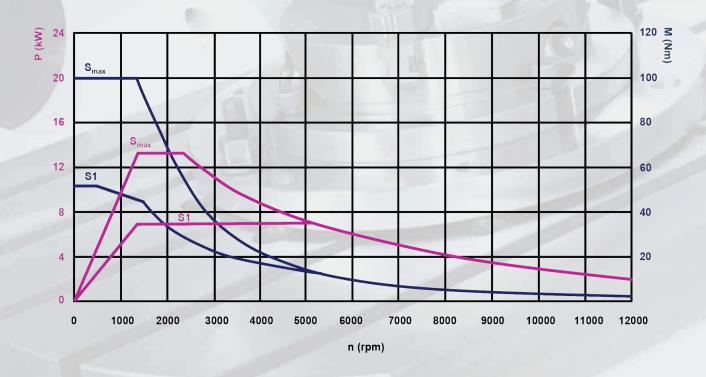

#### **U3-1530 Compact [Fixed table]**

**U4-1530 Compact [Rotary table]** 

Clamping table U4-1530 Compact Clamping surface on both sides

\* Option

U1530-Compact

| Working area                               | U3-1530 Compact                                          | U4-1530 Compact                 | U5-1530 Compact       |
|--------------------------------------------|----------------------------------------------------------|---------------------------------|-----------------------|
| X axis                                     | 1530 mm (60.24")                                         |                                 |                       |
| Y axis                                     | 530 mm (20.87")                                          |                                 |                       |
| Z axis                                     | 465 mm (18.31")                                          |                                 |                       |
| Table                                      |                                                          |                                 |                       |
| Table dimensions                           | 1,800 x 540 mm                                           | 410x610 mm (16.14"x24.01") 1)   | Ø 650/500 mm          |
|                                            | (70.87" x 21.26")                                        | Ø 560 mm (22.04") <sup>2)</sup> | (Ø 25.59"/19.69")     |
| Max. table load                            | 2,000 kg (4,409.25 lbs)                                  | 400 kg (881.85 lbs)             | 500 kg (1,102.31 lbs) |
| T-slots                                    | 18H8                                                     | 14H8                            | 18H8                  |
| Axes                                       |                                                          |                                 |                       |
| Feed / rapide traverse                     | X: 25 m/min (984.25 IPM); Y, Z: 30 m/min (1,181.10 IPM)  |                                 |                       |
| Number of simultaneously interpolated axes | 3 (4)                                                    | 4                               | 4 (5)                 |
| Spindle                                    |                                                          |                                 |                       |
| Max. speed                                 | 12,000 rpm (SK40)                                        |                                 |                       |
| Performance P <sub>max</sub>               | 13,3 kW                                                  |                                 |                       |
| Torque M <sub>max</sub>                    | 100 Nm                                                   |                                 |                       |
| Tool magazine                              |                                                          |                                 |                       |
| Number of tool stations                    | 24/32/54                                                 |                                 |                       |
| Max. tool diameter                         | 76 mm (2.99")                                            |                                 |                       |
| In case of free adjacent tool stations     | 130 mm (5.12")                                           |                                 |                       |
| Max. tool length                           | 300 mm (11.81")                                          |                                 |                       |
| Max. tool weight                           | 7 kg (15.43")                                            |                                 |                       |
| General indications                        |                                                          |                                 |                       |
| Dimensions (L x W x H) <sup>3)</sup>       | 3,650 x 2,530 x 2,810 mm (143.70" x 99.60" x 110.63")    |                                 |                       |
| Weight <sup>4)</sup>                       | ~ 10,500 kg (23,148.54 lbs) (according to the equipment) |                                 |                       |