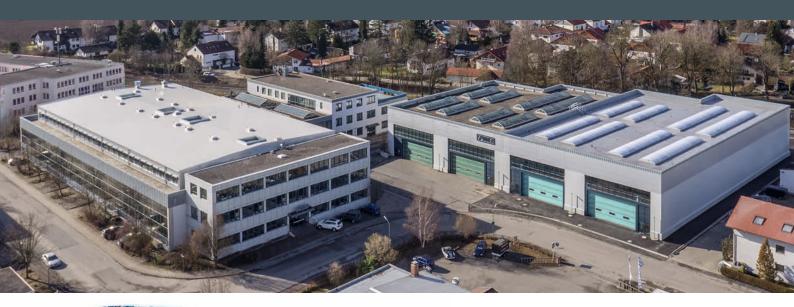

We have designed and produced the most modern machine-tools since 1950. More than 20.000 delivered machines demonstrate their high efficiency, precision and reliability, everyday.

Although Spinner is a medium-sized enterprise we produce and sell more than 1.000 CNC machines a year. And the number is increasing every year. Our company combines the know-how of a global player with the flexibility and cost-effective structures of a family owned business.

Place your trust in our products as well and let us know what we can do for you.

SPINNER Werkzeugmaschinenfabrik GmbH

Rudolf-Diesel-Ring 24

82054 Sauerlach

Tel. +49 (0) 8104 803-0

Fax +49 (0) 8104 803-19

sales@spinner.eu.com