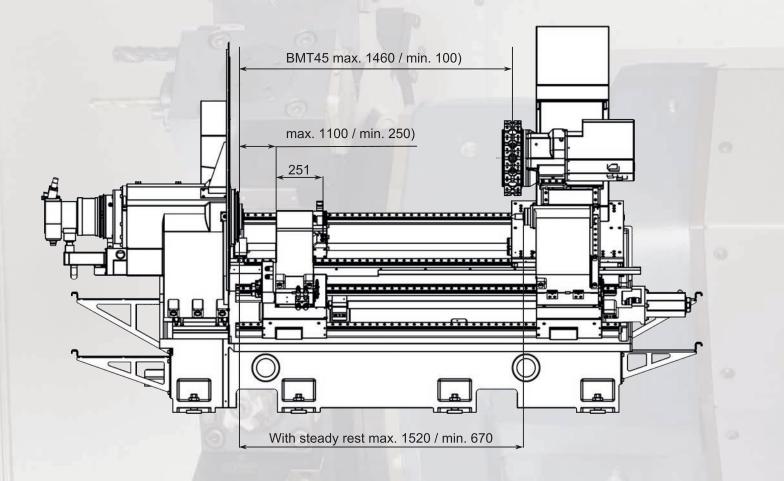

#### Your advantages at one glance

- Increase in productivity
- Cost reduction
- Optimal processes for your machining requirements
- Everything from one source

Ask us for your slolution!

| Working area                    | TC610L-65                      | TC610L-85                    |  |
|---------------------------------|--------------------------------|------------------------------|--|
| Swing diameter                  | 600                            | 600 mm                       |  |
| Max. turning diameter           | ~400                           | ~400 mm                      |  |
| Max. turning length             | 1,250                          | 1,250 mm                     |  |
| X1-axis / Z-axis                | 275 / 13                       | 275 / 1350 mm                |  |
| Y-axis (option)                 | +50 /                          | +50 / -40 mm                 |  |
| Axes                            |                                |                              |  |
| Rapide traverse X / Y / Z       | 30 / 30                        | 30 / 30 m/min                |  |
| Spindle 1                       |                                |                              |  |
| Max. spindle speed              | 4,000 1/min (option 5,000 rpm) | 3,400 rpm (option 4,000 rpm) |  |
| Spindle nose                    | A8/DIN                         | A8/DIN                       |  |
| Chuck diameter                  | 250 mm                         | 250 mm (option 315 mm)       |  |
| Spindle bore                    | 65 mm                          | 85 mm                        |  |
| Performance (100% / 40%)        | 18,5 / 24 kW                   | 60 / 67 kW                   |  |
| Torque (100 % / 40%)            | 201 / 258 Nm                   | 585 / 790 Nm                 |  |
| Tailstock                       |                                |                              |  |
| Cone                            | M                              | MK4                          |  |
| Stroke                          | ~1,30                          | ~1,300 mm                    |  |
| Turret                          |                                |                              |  |
| Number of tool stations         | 16 (Bl                         | 16 (BMT45)                   |  |
| Number of driven tools (option) | а                              | all                          |  |
| Toolholder                      | BM                             | BMT45                        |  |
| Max. speed of driven tools      | 6,000                          | 6,000 rpm                    |  |
| Performance P <sub>max</sub>    | 16,5                           | 16,5 kW                      |  |
| Torque M <sub>max</sub>         | 35                             | 35 Nm                        |  |
| General indications             |                                |                              |  |
| Dimensions (L x W x H) $^{1)}$  | ~3,400 x 1,95                  | ~3,400 x 1,950 x 2,100 mm    |  |
| Weight                          | from ~6                        | from ~6,500 kg               |  |

1) See floorplan

TC610L