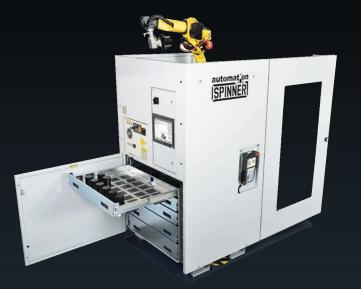

# Automation solutions

Fully automated production solutions for large-scale production FROM A SINGLE SOURCE from SPINNER and SPINNER-Automation

#### Your advantages at one glance

- Increase in productivity
- Cost reduction
- Optimal processes for your machining requirements
- Everything from one source

Ask us for your slolution!

| Working area                    | TC610L-65                      | TC610L-85                    |  |
|---------------------------------|--------------------------------|------------------------------|--|
| Swing diameter                  | 600                            | 600 mm                       |  |
| Max. turning diameter           | ~400                           | ~400 mm                      |  |
| Max. turning length             | 1,250                          | 1,250 mm                     |  |
| X1-axis / Z-axis                | 275 / 13                       | 275 / 1350 mm                |  |
| Y-axis (option)                 | +50 /                          | +50 / -40 mm                 |  |
| Axes                            |                                |                              |  |
| Rapide traverse X / Y / Z       | 30 / 30                        | 30 / 30 m/min                |  |
| Spindle 1                       |                                |                              |  |
| Max. spindle speed              | 4,000 1/min (option 5,000 rpm) | 3,400 rpm (option 4,000 rpm) |  |
| Spindle nose                    | A8/DIN                         | A8/DIN                       |  |
| Chuck diameter                  | 250 mm                         | 250 mm (option 315 mm)       |  |
| Spindle bore                    | 65 mm                          | 85 mm                        |  |
| Performance (100% / 40%)        | 18,5 / 24 kW                   | 60 / 67 kW                   |  |
| Torque (100 % / 40%)            | 201 / 258 Nm                   | 585 / 790 Nm                 |  |
| Tailstock                       |                                |                              |  |
| Cone                            | M                              | MK4                          |  |
| Stroke                          | ~1,30                          | ~1,300 mm                    |  |
| Turret                          |                                |                              |  |
| Number of tool stations         | 16 (Bl                         | 16 (BMT45)                   |  |
| Number of driven tools (option) | а                              | all                          |  |
| Toolholder                      | BM                             | BMT45                        |  |
| Max. speed of driven tools      | 6,000                          | 6,000 rpm                    |  |
| Performance P <sub>max</sub>    | 16,5                           | 16,5 kW                      |  |
| Torque M <sub>max</sub>         | 35                             | 35 Nm                        |  |
| General indications             |                                |                              |  |
| Dimensions (L x W x H) $^{1)}$  | ~3,400 x 1,95                  | ~3,400 x 1,950 x 2,100 mm    |  |
| Weight                          | from ~6                        | from ~6,500 kg               |  |