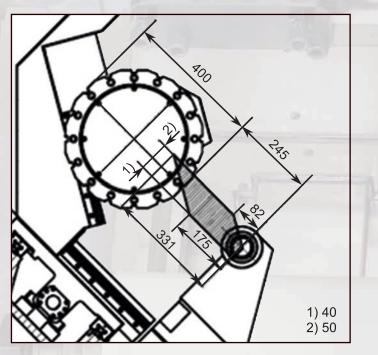

# Machine Highlights

- Rigid SPINNER-turret with high milling performance
- 16 tool stations BMT45

Figure shows turret disc BMT45, steady rest and CNC-tailstock

0

O)

0

0)

0)