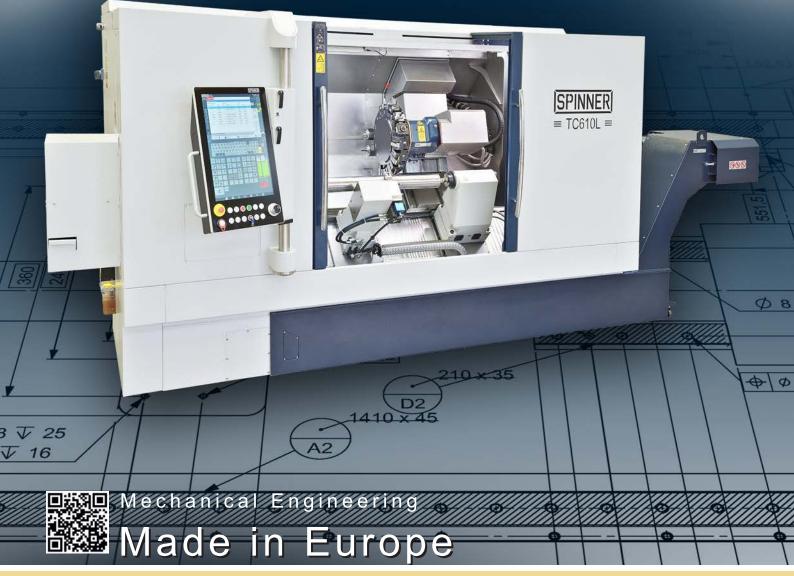

# TC610L

### Precise Universal Lathe



www.spinner.eu.com sales@spinner.eu.com

## Machine Highlights



# Machine Highlights



- Rigid SPINNER-turret with high milling performance
- 16 tool stations BMT45



Figure shows turret disc BMT45, steady rest and CNC-tailstock

0

O)

0

0)

0)

SPIN

(1)

h

12

(15)

 $(\mathfrak{E})$ 

6

9

\$

#### •Toolholder BMT45

Your advantages at one glance when using BMT45 toolholders

- High toolholder exchange precision
- No adjustment is required
- High stiffness
- Higher turning and milling performance





Other options on demand

# Automation solutions

Fully automated production solutions for large-scale production FROM A SINGLE SOURCE from SPINNER and SPINNER-Automation



#### Your advantages at one glance

- Increase in productivity
- Cost reduction
- Optimal processes for you