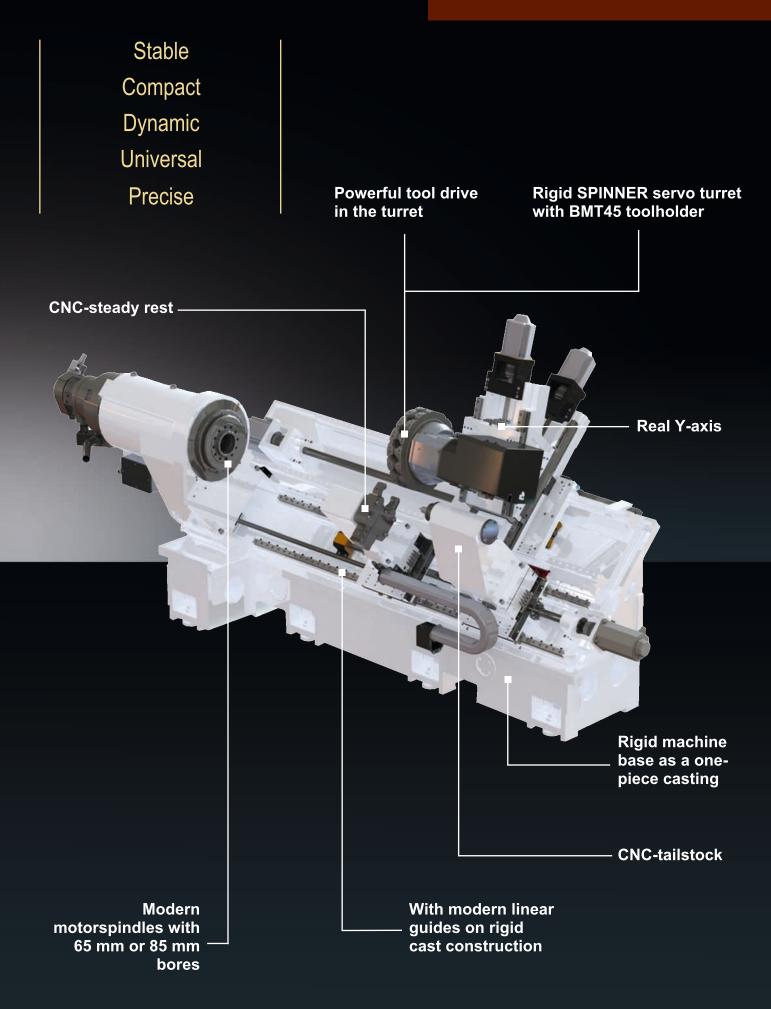

# Machine Highlights

- Rigid SPINNER-turret with high milling performance
- 16 tool stations BMT45

Figure shows turret disc BMT45, steady rest and CNC-tailstock

0

O)

0

0)

0)

#### •Toolholder BMT45

Your advantages at one glance when using BMT45 toolholders

- High toolholder exchange precision
- No adjustment is required
- High stiffness
- Higher turning and milling performance