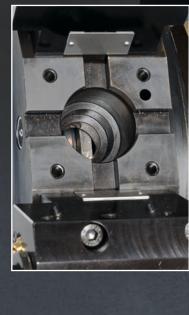

# Machine Highlights

- Rigid SPINNER-turret with high milling performance
- 16 tool stations BMT45

Figure shows turret disc BMT45, steady rest and CNC-tailstock

0

O)

0

0)

0)

#### •Toolholder BMT45

Your advantages at one glance when using BMT45 toolholders

- High toolholder exchange precision
- No adjustment is required
- High stiffness
- Higher turning and milling performance