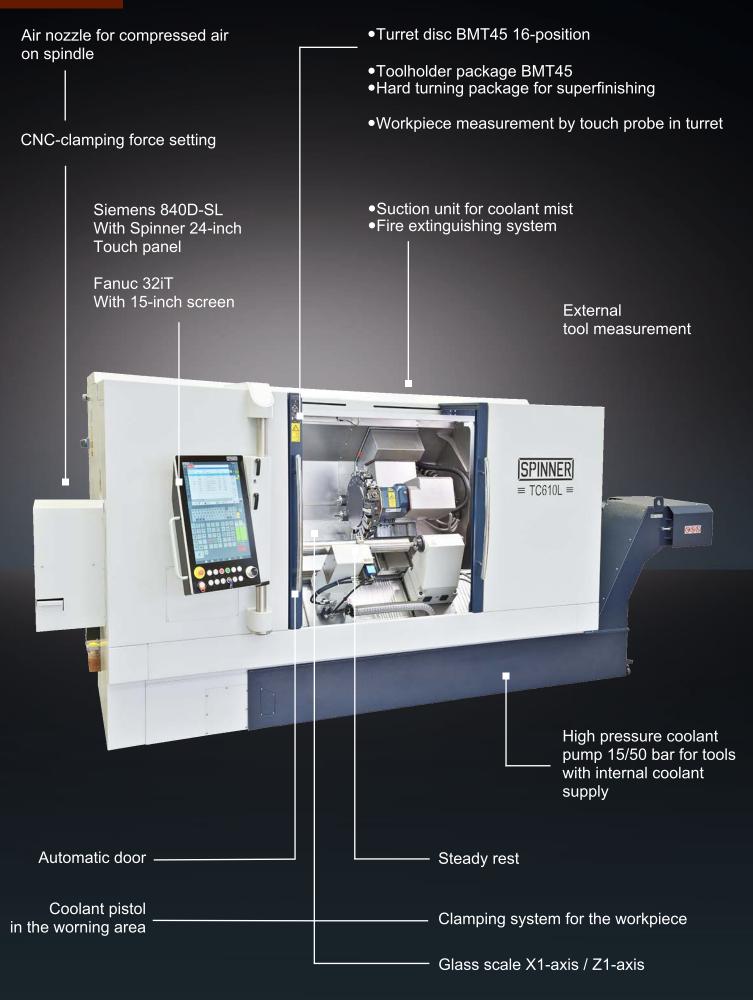

## Machine Highlights

# Machine Highlights

- Rigid SPINNER-turret with high milling performance
- 16 tool stations BMT45

Figure shows turret disc BMT45, steady rest and CNC-tailstock

0

O)

0

0)

0)

#### •Toolholder BMT45

Your advantages at one glance when using BMT45 toolholders

- High toolholder exchange precision
- No adjustment is required
- High stiffness
- Higher turning and milling performance