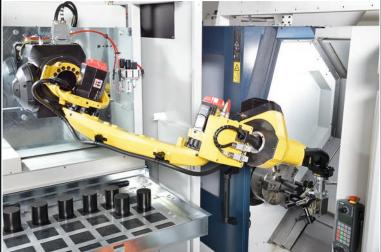

# Automation solutions

Fully automated production solutions for large-scale production FROM A SINGLE SOURCE from SPINNER and SPINNER-Automation

#### Your advantages at one glance

- Increase in productivity
- Cost reduction
- Optimal processes for your machining requirements
- Everything from one source

Ask us for your slolution!

| Working area                    | TC610L-65                      | TC610L-85                    |  |
|---------------------------------|--------------------------------|------------------------------|--|
| Swing diameter                  | 600                            | 600 mm                       |  |
| Max. turning diameter           | ~400                           | ~400 mm                      |  |
| Max. turning length             | 1,250                          | 1,250 mm                     |  |
| X1-axis / Z-axis                | 275 / 13                       | 275 / 1350 mm                |  |
| Y-axis (option)                 | +50 /                          | +50 / -40 mm                 |  |
| Axes                            |                                |                              |  |
| Rapide traverse X / Y / Z       | 30 / 30                        | 30 / 30 m/min                |  |
| Spindle 1                       |                                |                              |  |
| Max. spindle speed              | 4,000 1/min (option 5,000 rpm) | 3,400 rpm (option 4,000 rpm) |  |
| Spindle nose                    | A8/DIN                         | A8/DIN                       |  |
| Chuck diameter                  | 250 mm                         | 250 mm (option 315 mm)       |  |
| Spindle bore                    | 65 mm                          | 85 mm                        |  |
| Performance (100% / 40%)        | 18,5 / 24 kW                   | 60 / 67 kW                   |  |
| Torque (100 % / 40%)            | 201 / 258 Nm                   | 585 / 790 Nm                 |  |
| Tailstock                       |                                |                              |  |
| Cone                            | M                              | MK4                          |  |
| Stroke                          | ~1,30                          | ~1,300 mm                    |  |
| Turret                          |                                |                              |  |
| Number of tool stations         | 16 (Bl                         | 16 (BMT45)                   |  |
| Number of driven tools (option) | а                              | all                          |  |
| Toolholder                      | BM                             | BMT45                        |  |
| Max. speed of driven tools      | 6,000                          | 6,000 rpm                    |  |
| Performance P <sub>max</sub>    | 16,5                           | 16,5 kW                      |  |
| Torque M <sub>max</sub>         | 35                             | 35 Nm                        |  |
| General indications             |                                |                              |  |
| Dimensions (L x W x H) $^{1)}$  | ~3,400 x 1,95                  | ~3,400 x 1,950 x 2,100 mm    |  |
| Weight                          | from ~6                        | from ~6,500 kg               |  |