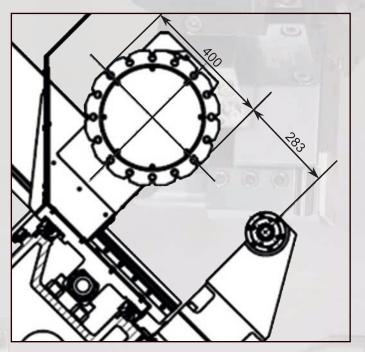

# Machine Highlights

- Rigid SPINNER-turret with high milling performance
- 16 tool stations BMT45

Figure shows turret disc BMT45, steady rest and CNC-tailstock

0

O)

0

0)

0)

#### •Toolholder BMT45

Your advantages at one glance when using BMT45 toolholders

- High toolholder exchange precision
- No adjustment is required
- High stiffness
- Higher turning and milling performance