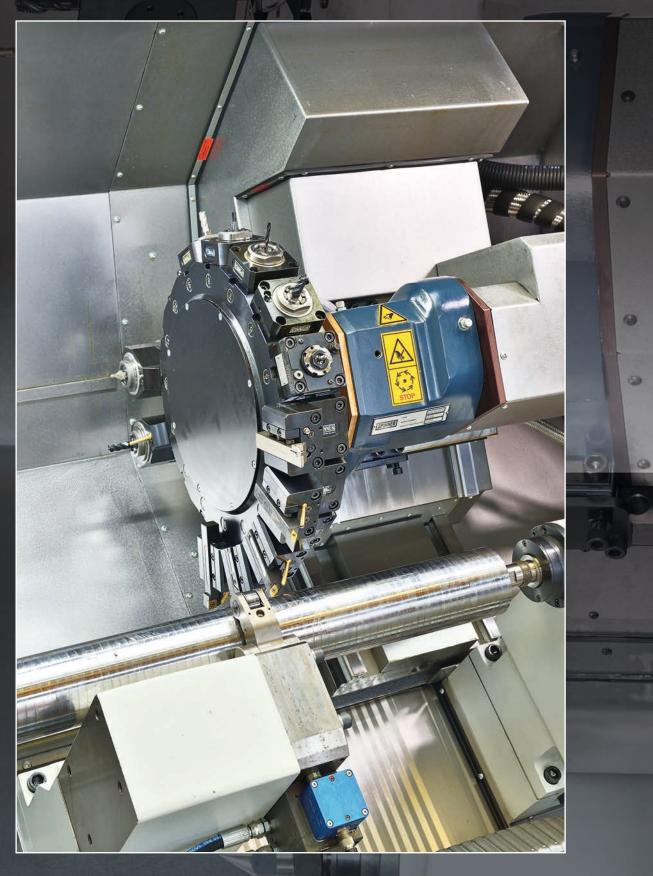

# Machine Highlights

- Rigid SPINNER-turret with high milling performance
- 16 tool stations BMT45

Figure shows turret disc BMT45, steady rest and CNC-tailstock

0

O)

0

0)

0)

#### •Toolholder BMT45

Your advantages at one glance when using BMT45 toolholders

- High toolholder exchange precision
- No adjustment is required
- High stiffness
- Higher turning and milling performance