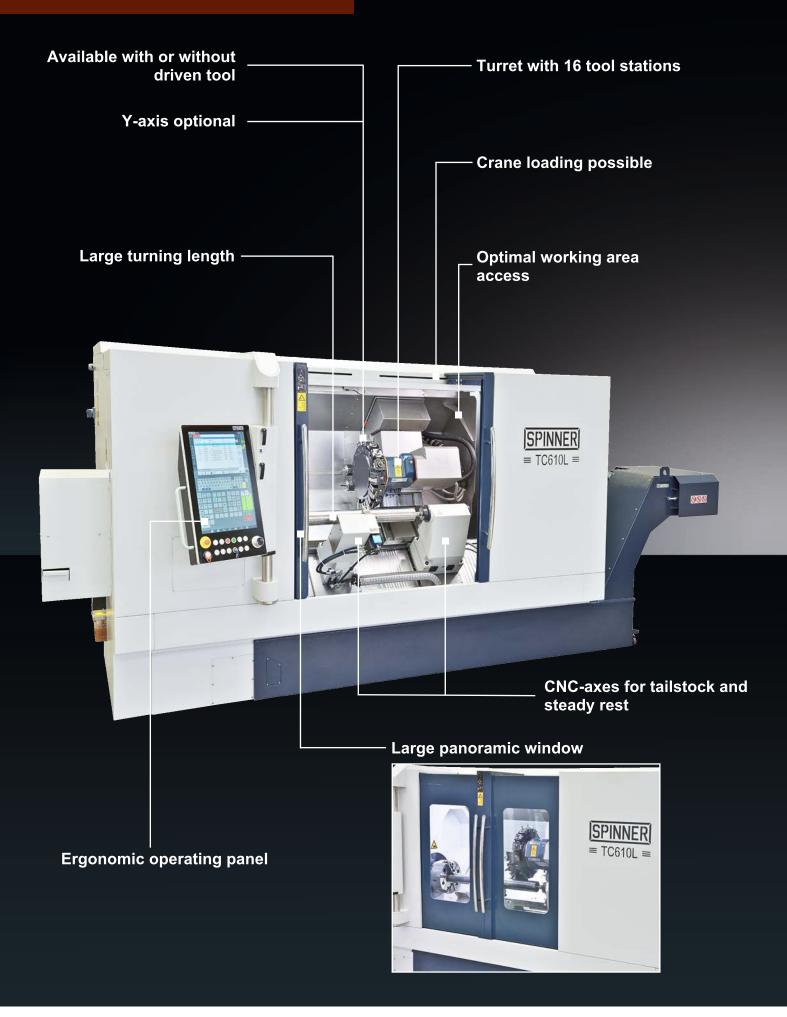

## Machine Highlights

# Machine Highlights

- Rigid SPINNER-turret with high milling performance
- 16 tool stations BMT45

Figure shows turret disc BMT45, steady rest and CNC-tailstock

0

O)

0

0)

0)

#### •Toolholder BMT45

Your advantages at one glance when using BMT45 toolholders

- High toolholder exchange precision
- No adjustment is required
- High stiffness
- Higher turning and milling performance