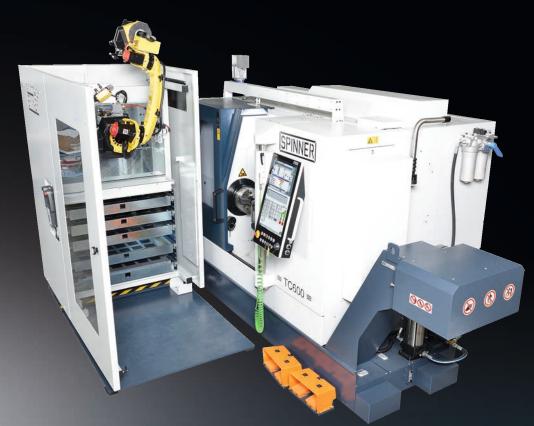

# Automation solutions

Fully automated production solutions for large-scale production FROM A SINGLE SOURCE from SPINNER and SPINNER-Automation

#### Your advantages at one glance

- Increase in productivity
- Cost reduction
- Optimal processes for your machining requirements
- Everything from one source

Ask us for your slolution!

| Working area                    | TC610L-65                      | TC610L-85                    |  |
|---------------------------------|--------------------------------|------------------------------|--|
| Swing diameter                  | 600                            | 600 mm                       |  |
| Max. turning diameter           | ~400                           | ~400 mm                      |  |
| Max. turning length             | 1,250                          | 1,250 mm                     |  |
| X1-axis / Z-axis                | 275 / 13                       | 275 / 1350 mm                |  |
| Y-axis (option)                 | +50 /                          | +50 / -40 mm                 |  |
| Axes                            |                                |                              |  |
| Rapide traverse X / Y / Z       | 30 / 30                        | 30 / 30 m/min                |  |
| Spindle 1                       |                                |                              |  |
| Max. spindle speed              | 4,000 1/min (option 5,000 rpm) | 3,400 rpm (option 4,000 rpm) |  |
| Spindle nose                    | A8/DIN                         | A8/DIN                       |  |
| Chuck diameter                  | 250 mm                         | 250 mm (option 315 mm)       |  |
| Spindle bore                    | 65 mm                          | 85 mm                        |  |
| Performance (100% / 40%)        | 18,5 / 24 kW                   | 60 / 67 kW                   |  |
| Torque (100 % / 40%)            | 201 / 258 Nm                   | 585 / 790 Nm                 |  |
| Tailstock                       |                                |                              |  |
| Cone                            | M                              | MK4                          |  |
| Stroke                          | ~1,30                          | ~1,300 mm                    |  |
| Turret                          |                                |                              |  |
| Number of tool stations         | 16 (Bl                         | 16 (BMT45)                   |  |
| Number of driven tools (option) | а                              | all                          |  |
| Toolholder                      | BM                             | BMT45                        |  |
| Max. speed of driven tools      | 6,000                          | 6,000 rpm                    |  |
| Performance P <sub>max</sub>    | 16,5                           | 16,5 kW                      |  |
| Torque M <sub>max</sub>         | 35                             | 35 Nm                        |  |
| General indications             |                                |                              |  |
| Dimensions (L x W x H) $^{1)}$  | ~3,400 x 1,95                  | ~3,400 x 1,950 x 2,100 mm    |  |
| Weight                          | from ~6                        | from ~6,500 kg               |  |