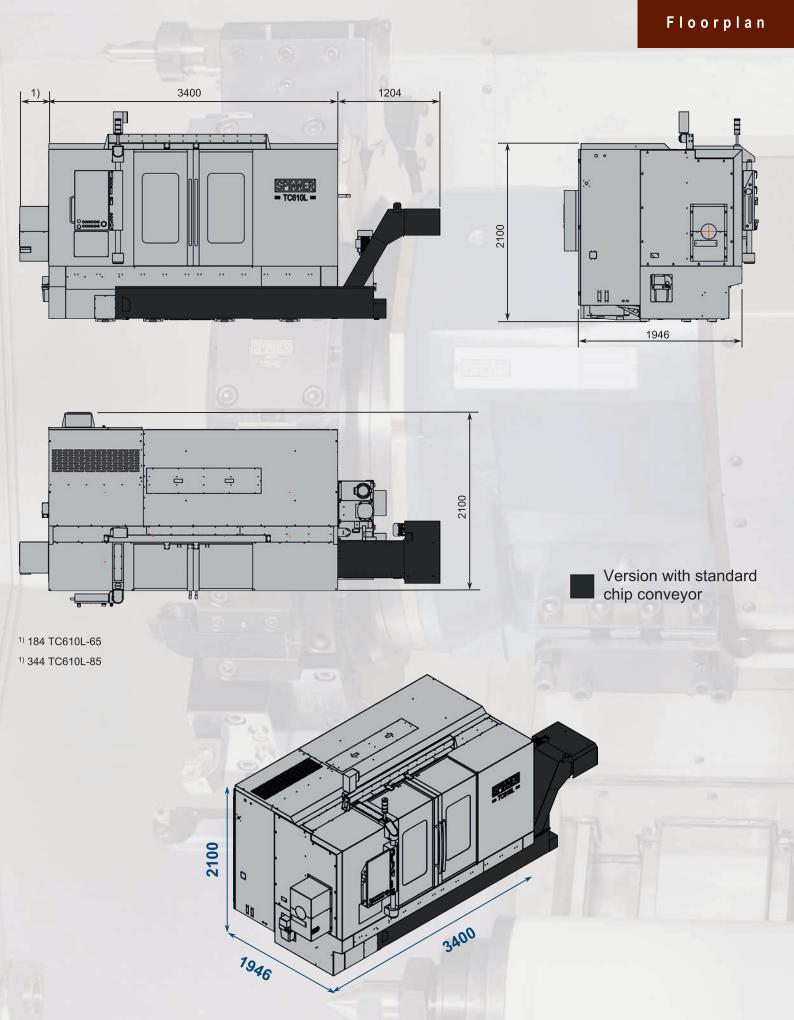

1) See floorplan

TC610L

#### TC610L-MC

TC610L-MCY

Compact dimensions for low space requirement