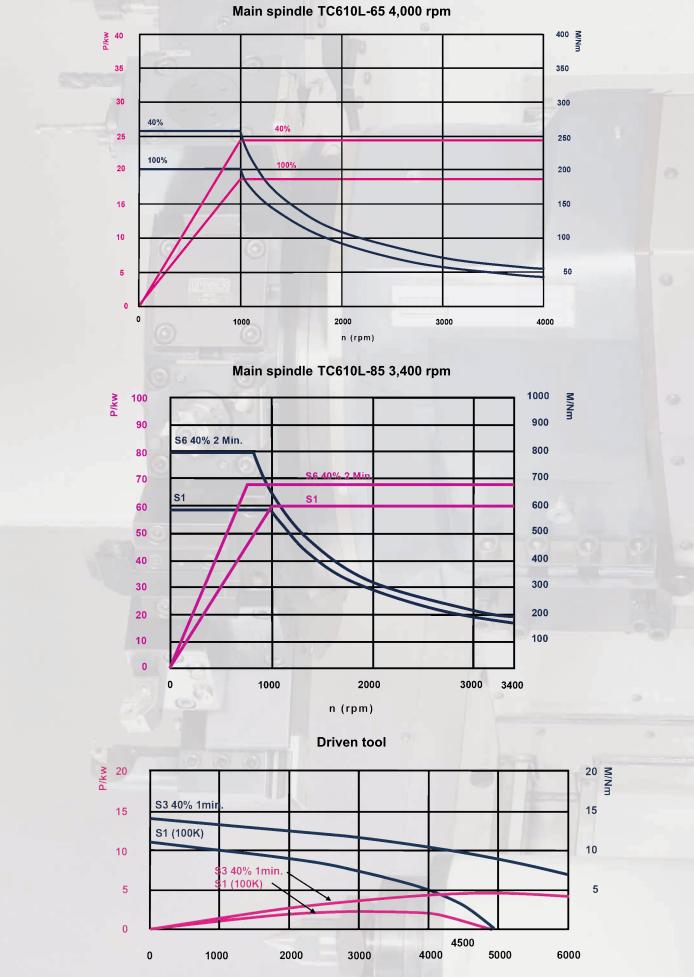

#### Your advantages at one glance

- Increase in productivity
- Cost reduction
- Optimal processes for your machining requirements
- Everything from one source

Ask us for your slolution!

| Working area                    | TC610L-65                      | TC610L-85                    |  |
|---------------------------------|--------------------------------|------------------------------|--|
| Swing diameter                  | 600                            | 600 mm                       |  |
| Max. turning diameter           | ~400                           | ~400 mm                      |  |
| Max. turning length             | 1,250                          | 1,250 mm                     |  |
| X1-axis / Z-axis                | 275 / 13                       | 275 / 1350 mm                |  |
| Y-axis (option)                 | +50 /                          | +50 / -40 mm                 |  |
| Axes                            |                                |                              |  |
| Rapide traverse X / Y / Z       | 30 / 30                        | 30 / 30 m/min                |  |
| Spindle 1                       |                                |                              |  |
| Max. spindle speed              | 4,000 1/min (option 5,000 rpm) | 3,400 rpm (option 4,000 rpm) |  |
| Spindle nose                    | A8/DIN                         | A8/DIN                       |  |
| Chuck diameter                  | 250 mm                         | 250 mm (option 315 mm)       |  |
| Spindle bore                    | 65 mm                          | 85 mm                        |  |
| Performance (100% / 40%)        | 18,5 / 24 kW                   | 60 / 67 kW                   |  |
| Torque (100 % / 40%)            | 201 / 258 Nm                   | 585 / 790 Nm                 |  |
| Tailstock                       |                                |                              |  |
| Cone                            | M                              | MK4                          |  |
| Stroke                          | ~1,30                          | ~1,300 mm                    |  |
| Turret                          |                                |                              |  |
| Number of tool stations         | 16 (Bl                         | 16 (BMT45)                   |  |
| Number of driven tools (option) | а                              | all                          |  |
| Toolholder                      | BM                             | BMT45                        |  |
| Max. speed of driven tools      | 6,000                          | 6,000 rpm                    |  |
| Performance P <sub>max</sub>    | 16,5                           | 16,5 kW                      |  |
| Torque M <sub>max</sub>         | 35                             | 35 Nm                        |  |
| General indications             |                                |                              |  |
| Dimensions (L x W x H) $^{1)}$  | ~3,400 x 1,95                  | ~3,400 x 1,950 x 2,100 mm    |  |
| Weight                          | from ~6                        | from ~6,500 kg               |  |